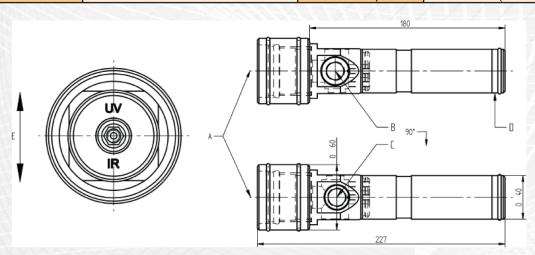

- A Threaded receptacle for ZPF 110, 120, 130, 1100, and 1200
- D Changing battery 9Vdc, 500 mA (turn left to open housing)
- E Toggle switch