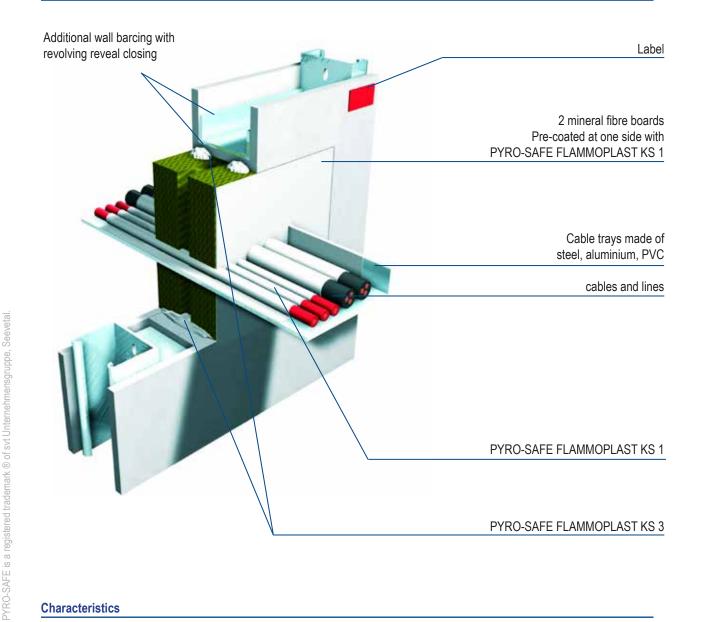

#### **Characteristics**

# Components

- PYRO-SAFE FLAMMOPLAST KS 1 intumescent coating
- · PYRO-SAFE FLAMMOPLAST KS 3 intumescent filler
- Mineral fibre board with PYRO-SAFE FLAMMOPLAST KS 1
- · Loose mineral fibre wool
- · Lamella Mat (Rockwool)
- FEUSIL KF pipe wrap and/or PYRO-SAFE DG-CR 1,5
- Label