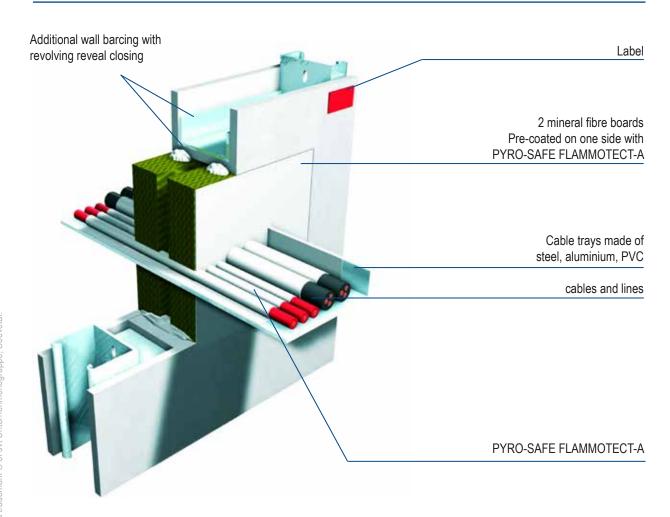

# **PYRO-SAFE Flammotect**

Fire Stop system made of mineral fibre boards and an ablativ coating for all kinds of cables and pipes as well as for several construction and implementation options.

# Components

- PYRO-SAFE FLAMMOTECT-A coating
- PYRO-SAFE FLAMMOTECT-A solid emulsion
- PYRO-SAFE FLAMMOTECT-A filler
- · Mineral fibre board with PYRO-SAFE FLAMMOTECT-A
- · Loose mineral fibre wool
- Lamella Mat (Rockwool)
- FEUSIL KF pipe wrap and/or PYRO-SAFE DG-CR 1,5
- Label