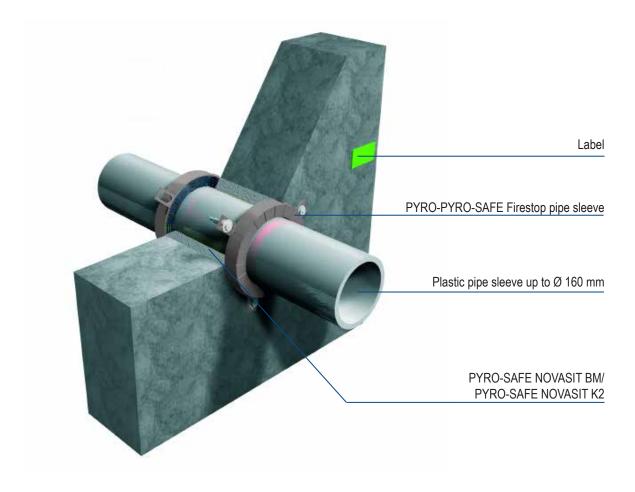

#### **Applications**

Bulkhead system for plastic pipe penetrations through walls and floors.

#### Permissible services

Plastic pipes up to diameter 160 mm.

# Preliminary building work

None in massive walls and floors. For floor installations only one pipe sleeve has to be mounted on the bottom of the floor, for wall pipe penetrations one on each side of the wall. Sleeves may be positioned side by side without clearance. The mounting brackets may be bent and placed under mortar. Annular gaps must be completely sealed with PYRO-SAFE NOVASIT BM or PYRO-SAFE NOVASIT K2.

# Components

- PYRO-SAFE Firestop pipe sleeve
- PYRO-SAFE NOVASIT BM/PYRO-SAFE NOVASIT K2 Fire protection mortar
- Label