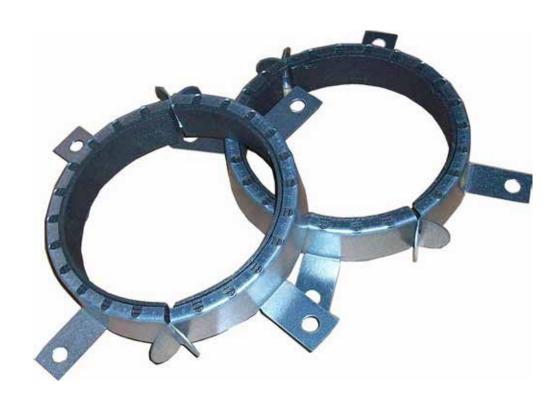

#### **Product description**

#### **Product features**

Detachable steel-sheet enclosures available in different sizes, with internal layers of highly efficient intumescent material; very small dimensions; only a few fastening points; no loose parts; quick installation with no drilling templates; installation even in difficult situations; also ideal for renovation and Retrospective installation; easy to seal e.g. with mortar (mounting brackets only).